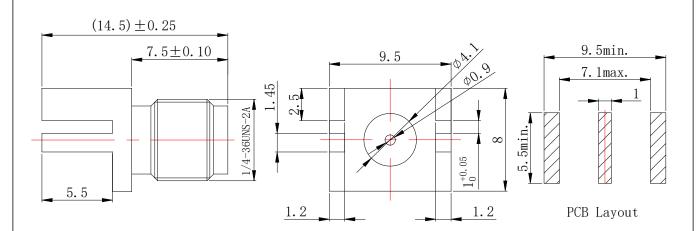

#### SMA(FEMALE) FOR PCB

\*Dimensions are in mm

| ~ · · · -                  |            |
|----------------------------|------------|
| Connector 1 Type           | SMA Female |
| Connector 1 Impedance      | 50 Ohms    |
| Connector 1 Polarity       | Standard   |
| Body Style                 | Straight   |
| Connector Mount Method     | None       |
| Connector 2 Interface Type | Pin        |
| Attachment Method          | Solder     |